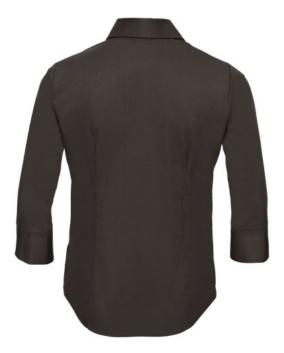

#### Specification

RUSSELL women's 3/4 sleeve shirt TENCEL FITTED.Our state-of-the-art shirt, designed for places where every detail matters.Modernly relaxed long sleeve, rounded edges, triangular side panel, dark pink strap along the neck, modern cuff without buttons.54% cotton / 46% Tencel Lyocell twill, 136 g / m2. Wash at 40 degrees.EASY CARE -dry fast, easy to iron. Choc L