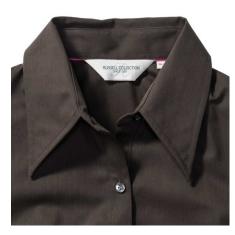

#### Specification

RUSSELL women's 3/4 sleeve shirt TENCEL FITTED.Our state-of-the-art shirt, designed for places where every detail matters.Modernly relaxed long sleeve, rounded edges, triangular side panel, dark pink strap along the neck, modern cuff without buttons.54% cotton / 46% Tencel Lyocell twill, 136 g / m2. Wash at 40 degrees.EASY CARE -dry fast, easy to iron. Choc L