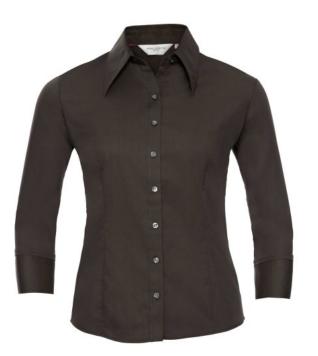

# **RUSSELL WOMEN'S SHIRT 3/4 SLEEVES TENCEL FITTED**

#### Specification

RUSSELL women's 3/4 sleeve shirt TENCEL FITTED.Our state-of-the-art shirt, designed for places where every detail matters.Modernly relaxed long sleeve, rounded edges, triangular side panel, dark pink strap along the neck, modern cuff without buttons.54% cotton / 46% Tencel Lyocell twill, 136 g / m2. Wash at 40 degrees.EASY CARE -dry fast, easy to iron. Choc L